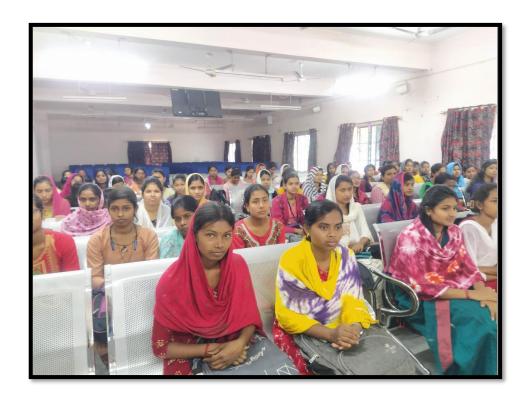

ila Sen's in-depth presentation, students learned about, Sultan Razia, the most ambitious woman of medieval Indian history, who is not only called "sultan" like her male predecessors, but also dreamt of establishing paramount authority over the royal palace. From Prof. Hembram;s presentation, students came to know the two freedom fighters --Phulo Murmu and Jhanu Murmu --who were instrumental in the 1855 Santal Revolt. It broadens their understanding and assists them in discovering new areas of study.

· Photos: Enclosed



# **JHARGRAM RAJ COLLEGE (GIRLS' WING)**

P.O.- Jhargram :: Dist-Jhargram :: PIN-721507 :: Ph: 03221299907

# Flyer of the Seminar



# Photograph of the Seminar





# JHARGRAM RAJ COLLEGE (GIRLS' WING)

P.O.- Jhargram :: Dist-Jhargram :: PIN-721507 :: Ph: 03221299907







# **JHARGRAM RAJ COLLEGE (GIRLS' WING)**

P.O.- Jhargram :: Dist-Jhargram :: PIN-721507 :: Ph: 03221299907

# M

# Jhargram Raj College (Girls' Wing) Department of History

Seminar Topic: Woman with Ambition: A Historical Perspective Name of the Resource Person:

Date: 30-01-2019

Vear/ Sament

|            |                  | -: Attendance SI          | hoot for G |
|------------|------------------|---------------------------|------------|
| SI.<br>No. | Class<br>Roll No | Signature of the students | Subject    |
|            |                  |                           |            |

| INO. | Roll No | Signature of the students | Subject       | Year/ Semester |
|------|---------|---------------------------|---------------|----------------|
| 1    | 140     | Archana Mahata