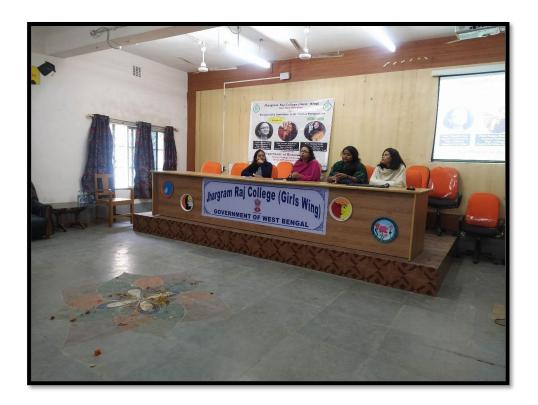

# **Photograph of Resource Person:**

JHARGRAM RAJ COLLEGE (GIRLS' WING)

P.O.- Jhargram :: Dist-Jhargram :: PIN-721507 :: Ph: 03221299907

# Photograph of the Seminar