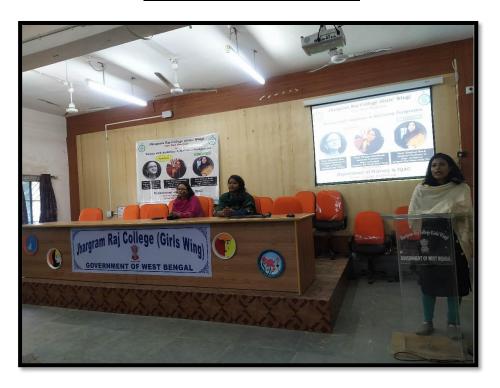

of recent study findings that are not included in the popular historical narratives. Through Professor Oindrila Sen's in-depth presentation, students learned about, Sultan Razia, the most ambitious woman of medieval Indian history, who is not only called "sultan" like her male predecessors, but also dreamt of establishing paramount authority over the royal palace. From Prof. Hembram;s presentation, students came to know the two freedom fighters --Phulo Murmu and Jhanu Murmu --who were instrumental in the 1855 Santal Revolt. It broadens their understanding and assists them in discovering new areas of study.

· Photos: Enclosed



# **JHARGRAM RAJ COLLEGE (GIRLS' WING)**

P.O.- Jhargram :: Dist-Jhargram :: PIN-721507 :: Ph: 03221299907

# Flyer of the Seminar



# Photograph of the Seminar





# JHARGRAM RAJ COLLEGE (GIRLS' WING)

P.O.- Jhargram :: Dist-Jhargram :: PIN-721507 :: Ph: 03221299907







# **JHARGRAM RAJ COLLEGE (GIRLS' WING)**

P.O.- Jhargram :: Dist-Jhargram :: PIN-721507 :: Ph: 03221299907

# M

# Jhargram Raj College (Girls' Wing) Department of History

Seminar Topic: Woman with Ambition: A Historical Perspective Name of the Resource Person:

Date: 30-01-2019

Vear/ Sament

|            |                  | -: Attendance SI          | hoot for G |
|------------|------------------|---------------------------|------------|
| SI.<br>No. | Class<br>Roll No | Signature of the students | Subject    |
|            |                  |                           |            |

| INO. | Roll No | Signature of the students | Subject       | Year/ Semester |
|------|-