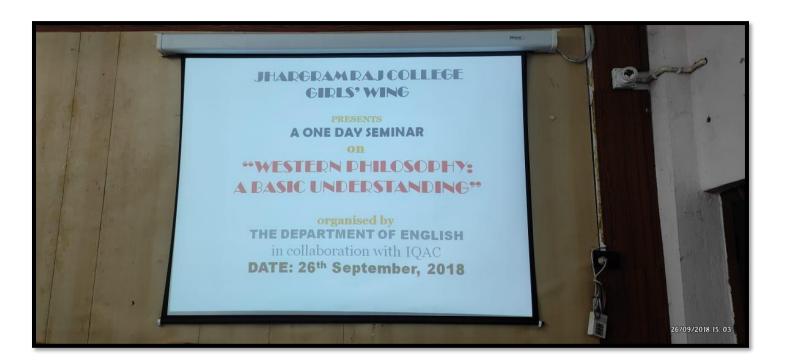

# Flyer of the Seminar

### 20/09/2018

This is for the information of all concerned that the Department of English in collaboration with Internal Quality Assurance Cell, JRCGW has organised a One-Day Seminar on "Western Philosophy: A Basic Understanding" on 26th September, 2018 from 2 PM - 4 PM at the College Auditorium. The flyer containing the relevant details has been attached herewith. All faculty members and students are cordially welcome to attend the programme and participate in an interactive session, after the resource person has delivered the talk, to make the event a success.

Madam,

Sub: Invitation as Resource Person for a One-Day Seminar on 'Western Philosophy: A Basic Understanding'

On behalf of the Department of English & IQAC, Jhargram Raj College (Girls' Wing), it gives us immense pleasure to invite you as an esteemed Guest Speaker to address our students as part of a One-Day Seminar titled 'Western Philosophy: A Basic Understanding' organised by the Department of English on 26th September, 2018 from 2 PM - 4 PM in the college auditorium.