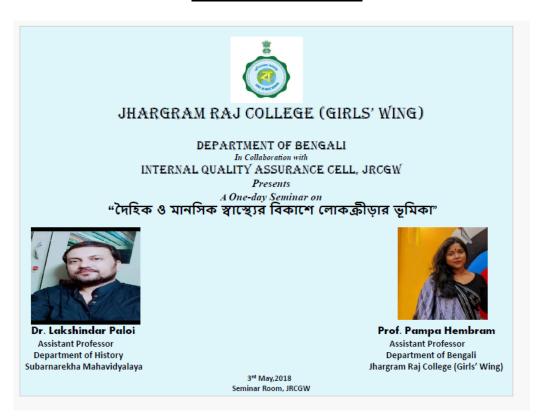

# Flyer of the Seminar:

# **Photograph of Resource Person:**

JHARGRAM RAJ COLLEGE (GIRLS' WING)

P.O.- Jhargram :: Dist-Jhargram :: PIN-721507 :: Ph: 03221299907

# **Department of Bengali**

Seminar Title: "দৈহিক ও মানসিক স্বাস্থ্যের বিকাশে লোকক্রীড়ার ভূমিকা"

• Date and Time: 03.05.2018 & 2 pm to 5 pm

• Venue: College Auditorium

• Resource Persons:

Prof. Lakshindar Paloi, Assistant Professor in History, Subarnarekha Mahavidyalaya. Contact

Number:9474599380. Email ID: <a href="mailto:lakshindar11paloi@gmail.com">lakshindar11paloi@gmail.com</a>

• Official Invitation Letter: Enclosed

• Official Notification along with Flyer: Enclosed

• Total Number of Participants: 28