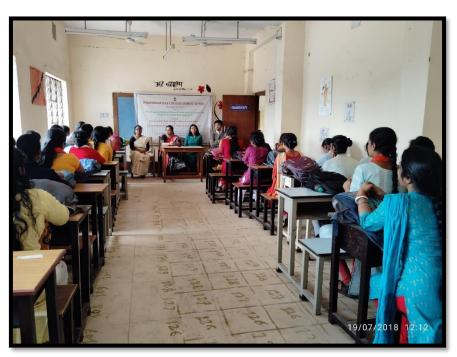

# **Report of the Seminar**

Jhargram Raj College (Girls' Wing)

### Department of Sanskrit

Seminar Title: The Property Rights of Women in the Vedic Era and in the Present: A
Comparative Approach

Date and Time: 19.07.2018 & 10:30am.

Venue: Sanskrit Class Room

Resource Persons:

Debalina Mandal, Guest Lecturer in Sanskrit, Prabhu Jagatbandhu College, Howrah.

Contact Number: 9830729017. Email ID: mandaldebalinapayel@gmail.com

8

Sonia Mandal, Assistant Professor in History, Jhargram Raj College (Girls' Wing), Jhargram. Contact Number: 8001204160. Email ID: <a href="mailto:soniasunshine44@gmail.com">soniasunshine44@gmail.com</a>