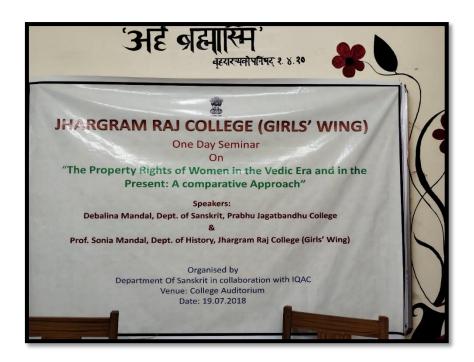

# A One Day Seminar on "The Property Rights of Women in the Vedic Era and in the Present: A comparative Approach"

Organised by Department of Sanskrit in Collaboration with IQAC

Date: 19.07.2018

### Department of Sanskrit

Seminar Title: The Property Rights of Women in the Vedic Era and in the Present: A
Comparative Approach

Date and Time: 19.07.2018 & 10:30am.

Venue: Sanskrit Class Room

Resource Persons:

Debalina Mandal, Guest Lecturer in Sanskrit, Prabhu Jagatbandhu College, Howrah.

Contact Number: 9830729017. Email ID: mandaldebalinapayel@gmail.com

8

Sonia Mandal, Assistant Professor in History, Jhargram Raj College (Girls' Wing), Jhargram. Contact Number: 8001204160. Email ID: <a href="mailto:soniasunshine44@gmail.com">soniasunshine44@gmail.com</a>