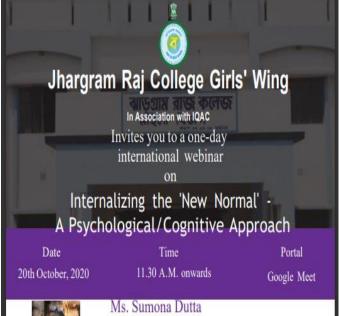

#### 03/10/2020

This is for the information of all concerned that the Department of Sociology, the Department of English and the Department of Bengaliin collaboration with the Internal Quality Assurance Cell, JRCGW has organised a One-Day International Webinar titled "The Subaltern Perspective Relevance, Problems and Strategies in Contemporary India"scheduled to be conducted on 14<sup>th</sup> October, 2020from 2 M – 6:45 PMvia Google Meet (http://meet.google.com/diq-svgn-vmd). The flyer attached herewith contains further detailed information for perusal. All faculty members, research scholars and students are cordially welcome to attend the programme and participate in an interactive session, post the lectures, to make the event a success.

## The **proposed schedule** of the programme is as follows:

| SESSION                                                                                         | IN - CHAIR                                                                                                     | TIME              |
|-------------------------------------------------------------------------------------------------|----------------------------------------------------------------------------------------------------------------|-------------------|
| Welcome Address & Introduction                                                                  | Prof. Debarati Chakraborty, Assistant Professor, Department of Sociology Jhargram Raj College Girls' Wing      | 2:00 PM -2:15 PM  |
| Session I: "On the Manifesto of Dalit<br>Literature"                                            | Dr. Mrinmoy Pramanick Head and Assistant Professor Department of Comparative Literature University of Calcutta | 2:15 PM-3:30 PM   |
| Session II: "Subaltern studies and its relevance in understanding Contemporary Indian Politics" | Dr Arnab Roy Chowdhury Assistant Professor School of Sociology Higher School of Economics Moscow               | 3:30 PM -5:15 PM  |
| Session III: "Politics of Indigeneity in the Indian Context: Some Literary Reflections"         | Dr. Indranil Acharya<br>Professor<br>Department of English<br>Vidyasagar University                            | 5:15 PM -6:30 PM  |
| Q&A Session and Vote of Thanks                                                                  | Prof. Ayanti Mondal,<br>Assistant Professor<br>Department of English                                           | 6:30 PM – 6:45 PM |