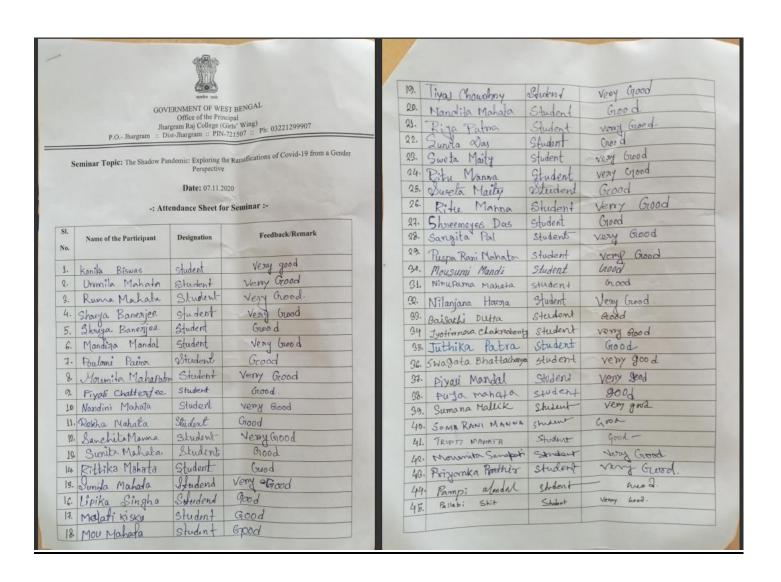

|





## JHARGRAM RAJ COLLEGE (GIRLS' WING)

P.O.- Jhargram :: Dist-Jhargram :: PIN-721507 :: Ph: 03221299907



**Picture of the Webinar** 



## JHARGRAM RAJ COLLEGE (GIRLS' WING)

P.O.- Jhargram :: Dist-Jhargram :: PIN-721507 :: Ph: 03221299907



Certificate issued



## Jhargram Raj College (Girls' Wing)

## One-Day National Webinar

Organised By: The Department of English & Sociology in collaboration with IQAC

Certificate of Participation

| It is hereby certified that               |                     | of the Departm    | ent of    | of Jhargram Ra         |
|-------------------------------------------|---------------------|-------------------|-----------|------------------------|
| College (Girls' Wing) participated in the | One-Day National    | Webinar titled "T | he Shadow | Pandemic: Exploring th |
| Ramifications of Covid-19 from a Gender   | Perspective" on 7th | h November, 2020. |           |                        |
|                                           |                     |                   |