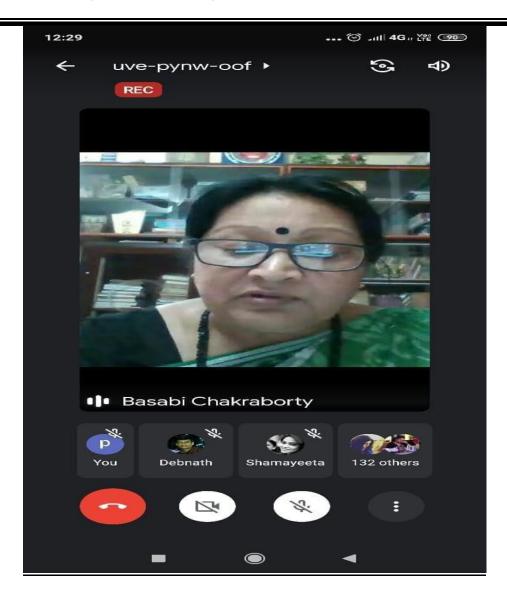

|





## JHARGRAM RAJ COLLEGE (GIRLS' WING)

P.O.- Jhargram :: Dist-Jhargram :: PIN-721507 :: Ph: 03221299907



**Picture of the Webinar** 



## JHARGRAM RAJ COLLEGE (GIRLS' WING)

P.O.- Jhargram :: Dist-Jhargram :: PIN-721507 :: Ph: 03221299907



Certificate issued



## Jhargram Raj College (Girls' Wing)

## One-Day National Webinar

Organised By: The Department of English & Sociology in collaboration with IQAC

Certificate of Participation

| It is hereby certified that               |                     | of the Departm    | ent of    | of Jhargram Ra         |
|-------------------------------------------|---------------------|-------------------|-----------|------------------------|
| College (Girls' Wing) participated in the | One-Day National    | Webinar titled "T | he Shadow | Pandemic: Exploring th |
| Ramifications of Covid-19 from a Gender   | Perspective" on 7th | h November, 2020.