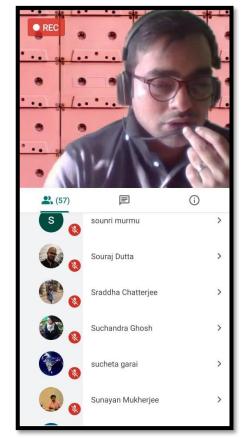

## JHARGRAM RAJ COLLEGE (GIRLS' WING)

P.O.- Jhargram :: Dist-Jhargram :: PIN-721507 :: Ph: 03221299907

**Pictures of the Seminar** 