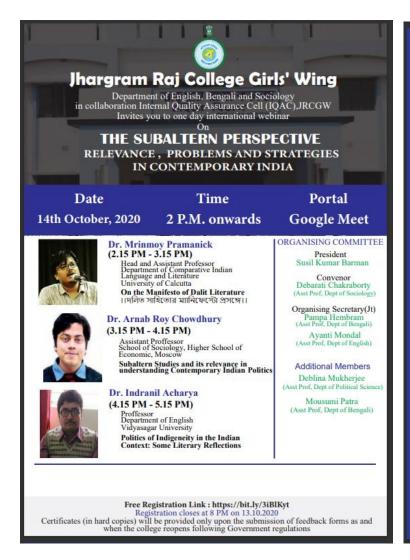

#### 03/10/2020

This is for the information of all concerned that the Department of Sociology, the Department of English and the Department of Bengaliin collaboration with the Internal Quality Assurance Cell, JRCGW has organised a One-Day International Webinar titled "The Subaltern Perspective Relevance, Problems and Strategies in Contemporary India"scheduled to be conducted on 14<sup>th</sup> October, 2020from 2 M – 6:45 PMvia Google Meet (http://meet.google.com/diq-svgn-vmd). The flyer attached herewith contains further detailed information for perusal. All faculty members, research scholars and students are cordially welcome to attend the programme and participate in an interactive session, post the lectures, to make the event a success.

## The **proposed schedule** of the programme is as follows:

| SESSION                                                                                         | IN - CHAIR                                                                                                     | TIME              |
|-------------------------------------------------------------------------------------------------|----------------------------------------------------------------------------------------------------------------|-------------------|
| Welcome Address & Introduction                                                                  | Prof. Debarati Chakraborty, Assistant Professor, Department of Sociology Jhargram Raj College Girls' Wing      | 2:00 PM -2:15 PM  |
| Session I: "On the Manifesto of Dalit<br>Literature"                                            | Dr. Mrinmoy Pramanick Head and Assistant Professor Department of Comparative Literature University of Calcutta | 2:15 PM-3:30 PM   |
| Session II: "Subaltern studies and its relevance in understanding Contemporary Indian Politics" | Dr Arnab Roy Chowdhury Assistant Professor School of Sociology Higher School of Economics Moscow               | 3:30 PM -5:15 PM  |
| Session III: "Politics of Indigeneity in the Indian Context: Some Literary Reflections"         | Dr. Indranil Acharya<br>Professor<br>Department of English<br>Vidyasagar University                            | 5:15 PM -6:30 PM  |
| Q&A Session and Vote of Thanks                                                                  | Prof. Ayanti Mondal,<br>Assistant Professor<br>Department of English                                           | 6:30 PM – 6:45 PM |

Technical Support: Saikat Ghosh and Anindya Chakraborty

Flyer of the Webinar