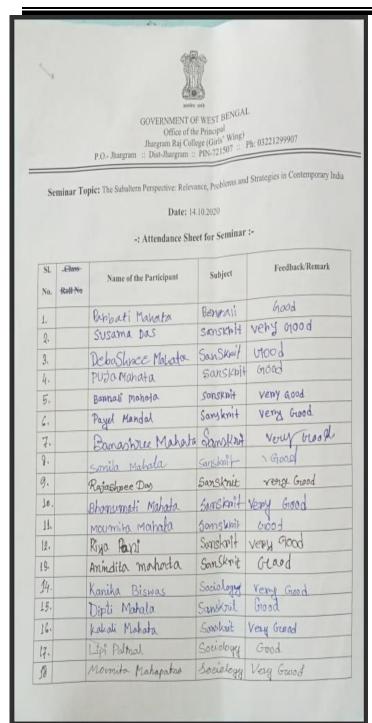

# SEMINAR ATTENDANCE SHEET

"MAPPING THEORY: A CHRONOLOGICAL SURVEY"

<u>DATE</u>: 28/11/2020 (1 PM – 3:30 PM) <u>SPEAKER</u>: PROF. SAMBUDDHA GHOSH <u>PLATFORM</u>: GOOGLE MEET

| SI No.    | NAME                                              |                                                                  |                  |
|-----------|---------------------------------------------------|------------------------------------------------------------------|------------------|
| 1.        | Mou Mahata                                        | DEPARTMENT                                                       | REMARKS          |
| <u>2.</u> | Rajashree Mahata                                  | Sociology (Hons.)                                                | Mou Mahata       |
|           | Urimila Mahata                                    | Sociology (Hone)                                                 | Rajashrel Mahata |
| 4         | Nandini Mahafa                                    | 1/10/00/00/00 / HAM)                                             | Urinila Mahata   |
| 5.        | Urmi Mukherjee                                    | Sociology (Hom)                                                  | Mandini Maharta  |
| 6.        | Volume: Malate                                    | Sociology (Hons)                                                 | Urmi Mukherjee   |
| 7.        | Kaltani Mahata<br>Sunita Mahata<br>Rillika Mahata | Sociolybu (Homs)                                                 | Kalyami Mahata   |
| 8.        | Dello,/                                           | Sociology (Hon.)                                                 | Surlita Mahata   |
| g.        | Tanushnee Choudhung                               | Socialogy (Hon.)                                                 | B. Mahata        |
| 10        | la nostroe choudhing                              | 16000111-009                                                     |                  |
| 11        | Pigali Mandal                                     | Socio (H)                                                        | P. Mandal.       |
|           | Mandina Mandal                                    | Socio (H)<br>Socio (H)<br>Socio (Say (Hons)<br>Socio (Say (Hons) | Mondal.          |
| 13.       | Susama Karan                                      | 5001099                                                          | Susoma Manager A |
| 14.       | kanika Biswas                                     | Sociology (Hons)                                                 | Kanlika Biswas   |
| 15.       |                                                   |                                                                  | 179699           |
|           | Manjsha Setya                                     | Sociology (Hom)                                                  | Manisha Setua    |
| 16        | Screta Mounty                                     | Sociology (H)                                                    | S. Maixy         |
| 17        | Manisha Manna                                     | Sociology (1+)                                                   | M'. Manna        |
| 18        | Bingshoeti M Soehae                               | Eng (H)                                                          | B. Schoe         |
| 19        | Gayatri Hota                                      | Eng(H) Eng(H) Eng(H)                                             | Gr. H            |
| 20        | projeti shit                                      | Eng(#)                                                           | P.S.             |
| 21        | Shilpa Das<br>Ruma Mahata                         | English (H)                                                      | SD               |
| 22        | Ruma Mahata                                       |                                                                  | Ruma Mahata      |
| 23 (      | Rimpa Kanak                                       | English (H)                                                      | P.K              |
| 24        | Panamita Sau                                      | Fng(H).                                                          | P.S              |
| 28        | Somasmi Agon                                      | Eng (H)                                                          | SA               |
| 26 3      | Sangita Pak                                       | Envum(H)                                                         | SiP              |
|           | Show Va Banerice                                  | Enorlish (Hons)                                                  | 5, 3             |
| 20        | Asima Mahata                                      | English (Hons)                                                   | A. Mahata        |
| 0         |                                                   | English (+1)                                                     | S·M              |
| 29        | Soundi Murmu<br>Dolan Santon                      | Fralish (H)                                                      |                  |
| 30        |                                                   | English (H)                                                      | RIS              |
| 81        | Rivanka Sen<br>Straboni Mallik                    | Fig. [H]                                                         | S.M              |
|           |                                                   |                                                                  |                  |

#### 03/10/2020

This is for the information of all concerned that the Department of Sociology, the Department of English and the Department of Bengaliin collaboration with the Internal Quality Assurance Cell, JRCGW has organised a One-Day International Webinar titled "The Subaltern Perspective Relevance, Problems and Strategies in Contemporary India"scheduled to be conducted on 14<sup>th</sup> October, 2020from 2 M – 6:45 PMvia Google Meet (http://meet.google.com/diq-svgn-vmd). The flyer attached herewith contains further detailed information for perusal. All faculty members, research scholars and students are cordially welcome to attend the programme and participate in an interactive session, post the lectures, to make the event a success.

### JHARGRAM RAJ COLLEGE GIRLS' WING DEPARTMENT OF ENGLISH, BENGALI &SOCIOLOGY ONE-DAY INTERNATIONAL <u>WEBINAR REPORT</u>

| SL NO. |                                                                                                  | DETAILS                                                                                                                                                                                                                                                                                                                                                                                                                                                                                                                                                                                                                          |
|--------|--------------------------------------------------------------------------------------------------|----------------------------------------------------------------------------------------------------------------------------------------------------------------------------------------------------------------------------------------------------------------------------------------------------------------------------------------------------------------------------------------------------------------------------------------------------------------------------------------------------------------------------------------------------------------------------------------------------------------------------------|
| 1      | WEBINAR DATE                                                                                     | 14 <sup>th</sup> October, 2020                                                                                                                                                                                                                                                                                                                                                                                                                                                                                                                                                                                                   |
| 2      | WEBINAR TITLE                                                                                    | The Subaltern Perspective - Relevance, Problems and Strategies in Contemporary India                                                                                                                                                                                                                                                                                                                                                                                                                                                                                                                                             |
| 3      | VENUE AND TIME                                                                                   | Google Meet (meet.google.com/oyf-dgcj-oyr) 2 PM - 5:30 PM                                                                                                                                                                                                                                                                                                                                                                                                                                                                                                                                                                        |
| 4      | GUEST SPEAKERS & TOPICS                                                                          | <ol> <li>Dr. Mrinmoy Pramanick, HOD, Assistant Professor, Department of Comparative Indian Language &amp; Literature, University of Calcutta         Topic: "On the Manifesto of Dalit Literature"</li> <li>Dr. Arnab Roy Chowdhury         Assistant Professor, School of Sociology,         Higher School of Economics, Moscow         Topic: "Subaltern Studies and its relevance in understanding Contemporary Indian Politics</li> <li>Dr. Indranil Acharya         Professor, Department of English,         Vidyasagar University         Topic: "Politics of Indigeneity in the Indian Context: Some Literary</li> </ol> |
| 5      | OFFICIAL INVITATION<br>LETTERS                                                                   | Reflections" Enclosed                                                                                                                                                                                                                                                                                                                                                                                                                                                                                                                                                                                                            |
| 6      | OFFICIAL<br>NOTIFICATION ALONG<br>WITH FLYER                                                     | Enclosed                                                                                                                                                                                                                                                                                                                                                                                                                                                                                                                                                                                                                         |
| 7      | TOTAL NUMBER OF<br>PARTICIPANTS (on the<br>online platform)<br>TOTAL CERTIFICATES<br>DISTRIBUTED | 250<br>100                                                                                                                                                                                                                                                                                                                                                                                                                                                                                                                                                                                                                       |
| 8      | OBJECTIVES OF THE<br>WEBINAR                                                                     | The objective of this webinar is to delve into the area of Subaltern Studies to attain a deeper understanding of the perspective of the "Other" and effectively expand the vision of the participants by helping them interrogate the essential bipolar constructions of social identities in Contemporary India. In this webinar we shall try to move into strategies and methodologies we need to envision and execute when problems arise following the toppling of the status quo to bring about a change in the way life and knowledge is experienced.                                                                      |
| 9      | OUTCOME OF THE<br>SEMINAR                                                                        | The response was overwhelming from the day the registration link was circulated. Different students and faculty members from the college and beyond attended the webinar. We were even able to record all the three lectures of the panel via our college GSuite account and we plan to stream it later on a college YouTube Channel or Facebook page. There was an interactive session at the end of each of the lectures which helped clear                                                                                                                                                                                    |