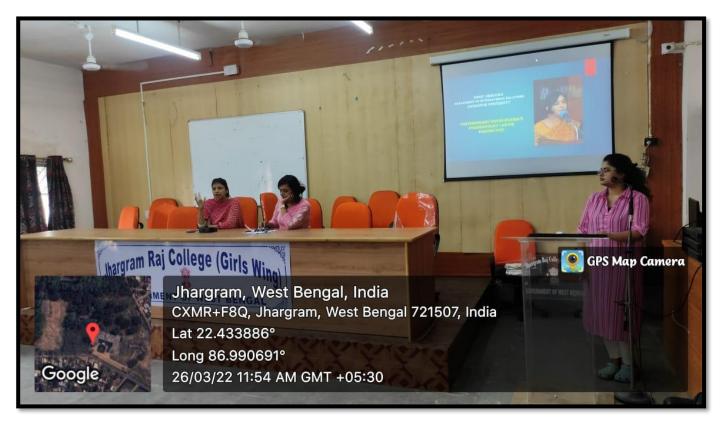

P.O.- Jhargram :: Dist-Jhargram :: PIN-721507 :: Ph: 03221299907

Organised by THE DEPARTMENT OF ENGLISH in collaboration with IQAC, JRCGW WHEN: 4<sup>TH</sup> DECEMBER, 2021 (2 PM – 4 PM) WHERE: COLLEGE AUDITORIUM, JRCGW

Flyer of the Seminar