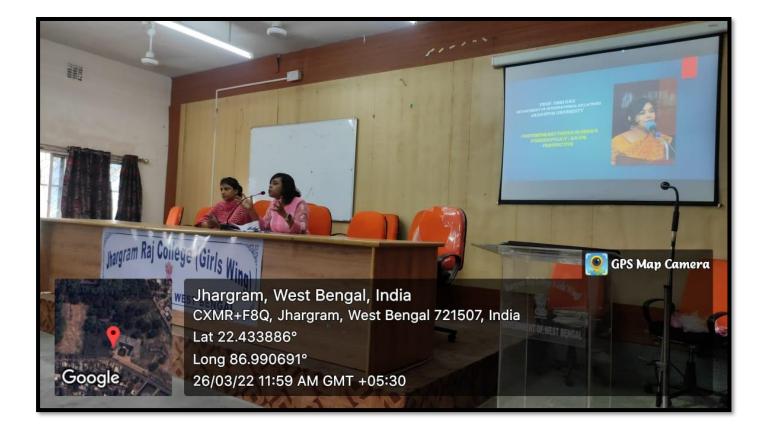

P.O.- Jhargram :: Dist-Jhargram :: PIN-721507 :: Ph: 03221299907

Organised by THE DEPARTMENT OF ENGLISH in collaboration with IQAC, JRCGW WHEN: 4<sup>TH</sup> DECEMBER, 2021 (2 PM – 4 PM) WHERE: COLLEGE AUDITORIUM, JRCGW

Flyer of the Seminar