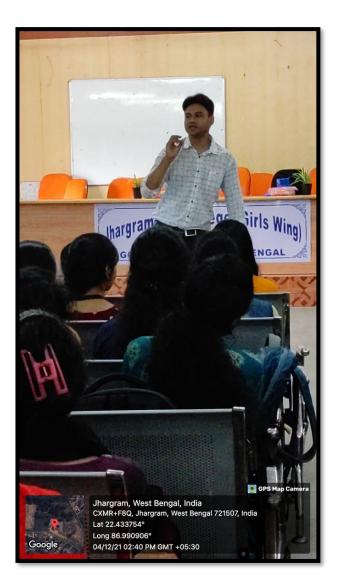

## **JHARGRAM RAJ COLLEGE (GIRLS' WING)**

P.O.- Jhargram :: Dist-Jhargram :: PIN-721507 :: Ph: 03221299907

**<u>Pictures of the Seminar</u>** 

## JHARGRAM RAJ COLLEGE (GIRLS' WING)

P.O.- Jhargram :: Dist-Jhargram :: PIN-721507 :: Ph: 03221299907

**Pictures of the Seminar** 