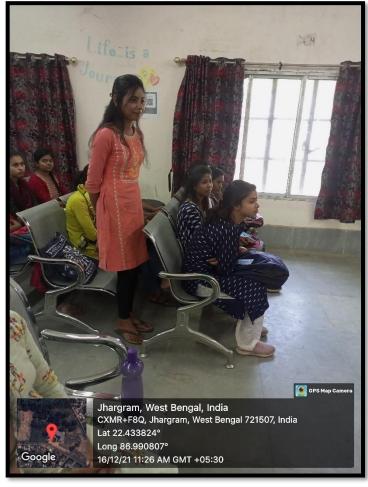

#### Session: 2021-2022

- 1. Seminar Date: 16.12.2021
- 2. Seminar Title: Myocardial Oxidative Stress: recent approach on Remedial Measures
- 3. Date and Time: 16.12.2021 (Thursday) 11 AM
- 4. Venue: College Auditorium
- Resource Person: Dr. Mousumi Dutta, Assistant Professor in W. B. E. S., Department of Physiology, Government General Degree College at Kharagpur-II, Ambigeria, Madpur, Paschim Medinipur, West Bengal, Pin- 721149, India; Contact Number: 9874693128; Email ID: <u>duttamousumi10@gmail.com</u>
- 6. Official Invitation Letter: Enclosed
- 7. Official Notification along with Flyer: Enclosed
- 8. Total Number of Participants: 44
- 9. Objectives of the Seminar: The seminar deals with oxidative stress and remedy. Oxidative stress occurs when Reactive Oxygen Species (ROS) production exceeds the buffering capacity of the antioxidant defense systems, leading to cellular and molecular abnormalities, ultimately resulting in cardiac dysfunction. The heart is one of the major organs affected by ROS. This seminar aimed for the undergraduate students for enhancement of their knowledge as well as making interest in this area. This presentation emphasizes Myocardial Oxidative Stress and related Remedial measures. The flyer was displayed in the College common area so that teachers, students from various departments and other institutional staff can join to enjoy the seminar.
- 10. Outcome of the Seminar: The seminar was completed successfully. The speaker nicely demonstrated her work in front of the audience where she delivered her speech in bilingual manner for the better understanding of the students. The students of semester I from BSc. Bioscience General along with the students form other various Arts departments enjoyed this lecture. Many Teachers were also present along with other staff members. Total 51 participants were attended. It was continued for almost an hour. After the lecture session is over students interacted with the speaker nicely.
- 11. Photos: Enclosed