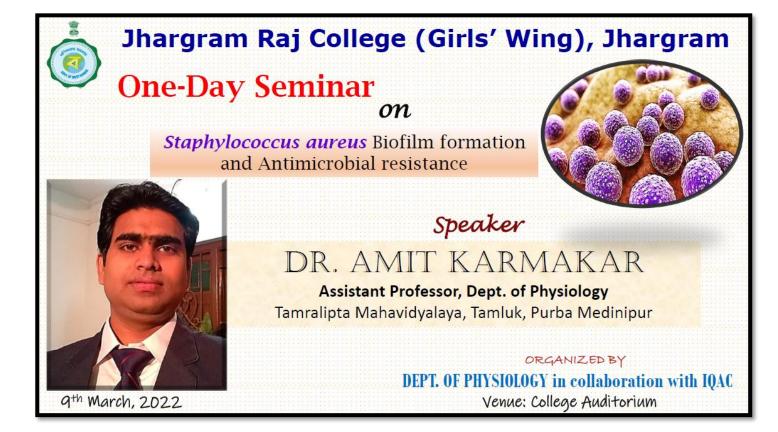

#### NOTIFICATION

The Department of Physiology in collaboration with IQAC, JRCGW is going to organize One-Day Seminar entitled *"Staphylococcus aureus Biofilm formation and Antimicrobial resistance"* on 9<sup>th</sup> March, 2022 from 1 PM at College auditorium.

GOVERNMENT OF WEST BENGAL Office of the Principal Jhargram Raj College (Girls' Wing) P.O.-Jhargram Dist-Jhargram PIN-721507 Ph: 03221299907

Date: 28.01.2022

To, Dr. Amit Karmakar Assistant Professor Department of Physiology Tamralipta Mahavidyalaya Tamluk, Purba Medinipur West Bengal, Pin- 721636

Sub: Invitation to grace the one-day seminar as esteemed guest speaker

Sir,

I have the honour to inform you that Department of Physiology in collaboration with IQAC, JRCGW is going to organize One-Day Seminar entitled *"Staphylococcus aureus Biofilm formation and Antimicrobial resistance"* on 9<sup>th</sup> March, 2022 from 1 PM at college auditorium.

#### Session: 2021-2022

- 1. Seminar Date: 09.03.2022
- 2. Seminar Title: Staphylococcus aureus Biofilm formation and Antimicrobial resistance
- 3. Date and Time: 09.03.2022 (Wednesday) 1 PM
- 4. Venue: College Auditorium
- Resource Person: Dr. Amit Karmakar, Assistant Professor, Department of Physiology, Tamralipta Mahavidyalaya, Tamluk, Purba Medinipur, West Bengal, Pin- 721636, India; Contact Number: 9800776582; Email ID: <u>a.karmakar@tmv.ac.in</u>
- 6. Official Invitation Letter: Enclosed
- 7. Official Notification along with Flyer: Enclosed
- 8. Total Number of Participants: 34
- 9. Objectives of the Seminar: The seminar deals with microbiology in connection to bacteriology. It is a branch of bioscience where a part of microbiology deals with the identification, study, and cultivation of bacteria and with their applications in medicine, agriculture, industry, and biotechnology. This seminar aimed for the undergraduate students for enhancement of their knowledge as well as making interest in this field of bioscience. This presentation emphasizes ability of biofilm formation among the clinical isolates of the bacteria named *Staphylococcuys aureus* and their antibiotics resistance pattern. The flyer was displayed in the College common area so that teachers, students from various departments and other institutional staff can join to enjoy the seminar.
- 10. Outcome of the Seminar: The seminar was completed successfully. The speaker nicely demonstrated his work in front of the audience where he delivered his speech in bilingual manner for the better understanding of the students. The students of semester II from BSc. Bioscience General along with the students form other various Arts departments enjoyed this lecture. Many Teachers were also present along with other staff members. Total 41 participants were present. It was continued for almost 1 and half hour. After the lecture session is over students interacted with the speaker and this interaction session was very much enjoyed by the speaker.
- 11. Photos: Enclosed