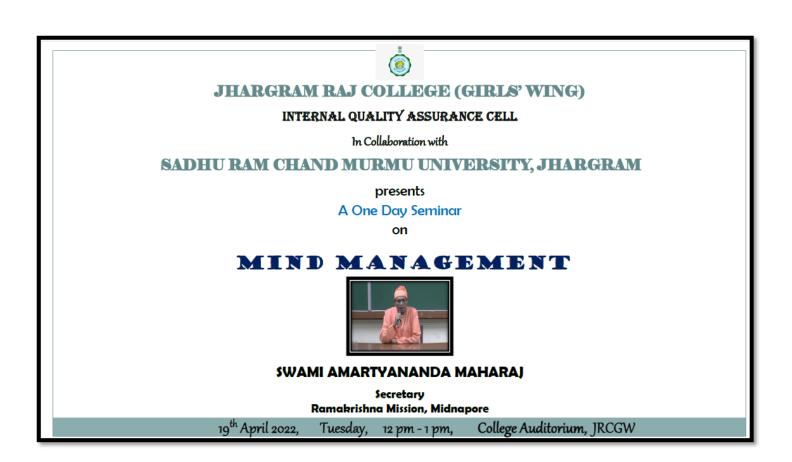

P.O.- Jhargram :: Dist-Jhargram :: PIN-721507 :: Ph: 03221299907

Organised by THE DEPARTMENT OF ENGLISH in collaboration with IQAC, JRCGW WHEN: 4<sup>TH</sup> DECEMBER, 2021 (2 PM – 4 PM) WHERE: COLLEGE AUDITORIUM, JRCGW

Flyer of the Seminar