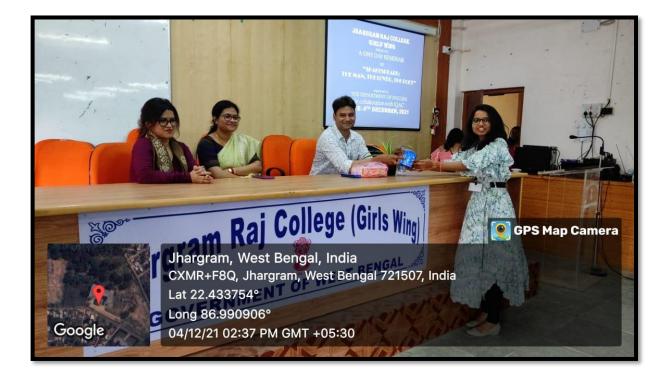

## **JHARGRAM RAJ COLLEGE (GIRLS' WING)**

P.O.- Jhargram :: Dist-Jhargram :: PIN-721507 :: Ph: 03221299907

**<u>Pictures of the Seminar</u>** 