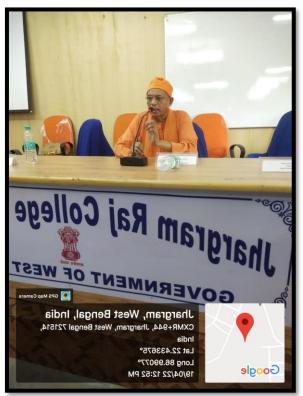

## **JHARGRAM RAJ COLLEGE (GIRLS' WING)**

P.O.- Jhargram :: Dist-Jhargram :: PIN-721507 :: Ph: 03221299907

**<u>Pictures of the Seminar</u>** 

## JHARGRAM RAJ COLLEGE (GIRLS' WING)

P.O.- Jhargram :: Dist-Jhargram :: PIN-721507 :: Ph: 03221299907

**Pictures of the Seminar** 