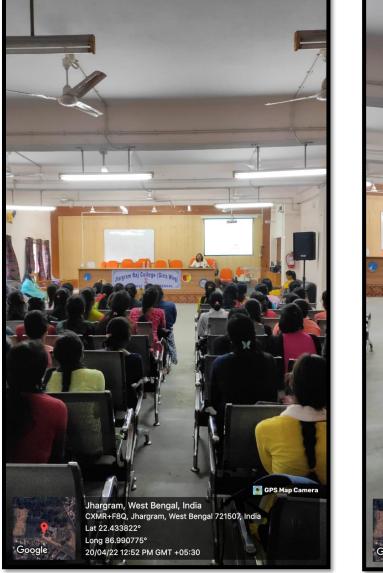

## **JHARGRAM RAJ COLLEGE (GIRLS' WING)**

P.O.- Jhargram :: Dist-Jhargram :: PIN-721507 :: Ph: 03221299907

**<u>Pictures of the Seminar</u>** 

## JHARGRAM RAJ COLLEGE (GIRLS' WING)

P.O.- Jhargram :: Dist-Jhargram :: PIN-721507 :: Ph: 03221299907

**Pictures of the Seminar** 