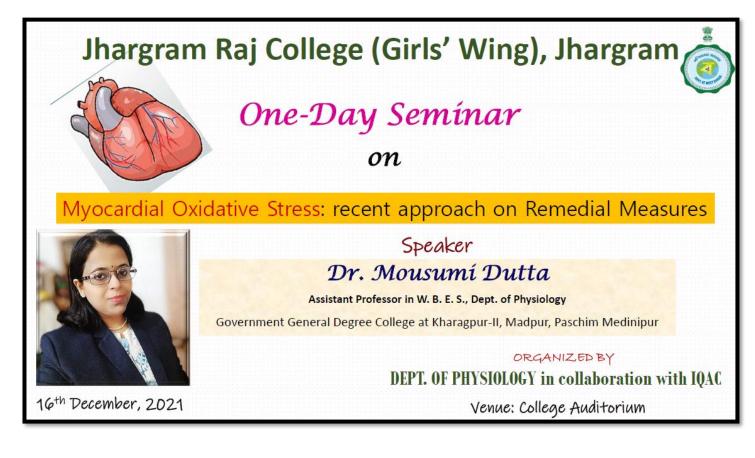

#### NOTIFICATION

The Department of Physiology in collaboration with IQAC, JRCGW is going to organize One-Day Seminar entitled *"Myocardial Oxidative Stress: recent approach on Remedial Measures"* on 16<sup>th</sup> December, 2021 from 11 AM at College auditorium.

## **Notice of the Seminar**

GOVERNMENT OF WEST BENGAL Office of the Principal Jhargram Raj College (Girls' Wing) P.O.-JhargramDist-JhargramPIN-721507 Ph: 03221299907

To, Dr.Mousumi Dutta Assistant Professor in W. B. E.S. Department of Physiology Government General Degree College at Kharagpur-II Ambigeria, Madpur, PaschimMedinipur, West Bengal, Pin- 721149

#### Sub: Invitation to grace the one-day seminar as esteemed guest speaker

Madam,

I have the honour to inform you that Department of Physiology in collaboration with IQAC, JRCGW is going to organize One-Day Seminar entitled *"Myocardial Oxidative Stress: recent approach on Remedial Measures"* on 16<sup>th</sup> December, 2021 from 11 AM at College auditorium.

#### Session: 2021-2022

- 1. Seminar Date: 16.12.2021
- 2. Seminar Title: Myocardial Oxidative Stress: recent approach on Remedial Measures
- 3. Date and Time: 16.12.2021 (Thursday) 11 AM
- 4. Venue: College Auditorium
- Resource Person: Dr. Mousumi Dutta, Assistant Professor in W. B. E. S., Department of Physiology, Government General Degree College at Kharagpur-II, Ambigeria, Madpur, Paschim Medinipur, West Bengal, Pin- 721149, India; Contact Number: 9874693128; Email ID: <u>duttamousumi10@gmail.com</u>
- 6. Official Invitation Letter: Enclosed
- 7. Official Notification along with Flyer: Enclosed
- 8. Total Number of Participants: 44
- 9. Objectives of the Seminar: The seminar deals with oxidative stress and remedy. Oxidative stress occurs when Reactive Oxygen Species (ROS) production exceeds the buffering capacity of the antioxidant defense systems, leading to cellular and molecular abnormalities, ultimately resulting in cardiac dysfunction. The heart is one of the major organs affected by ROS. This seminar aimed for the undergraduate students for enhancement of their knowledge as well as making interest in this area. This presentation emphasizes Myocardial Oxidative Stress and related Remedial measures. The flyer was displayed in the College common area so that teachers, students from various departments and other institutional staff can join to enjoy the seminar.
- 10. Outcome of the Seminar: The seminar was completed successfully. The speaker nicely demonstrated her work in front of the audience where she delivered her speech in bilingual manner for the better understanding of the students. The students of semester I from BSc. Bioscience General along with the students form other various Arts departments enjoyed this lecture. Many Teachers were also present along with other staff members. Total 51 participants were attended. It was continued for almost an hour. After the lecture session is over students interacted with the speaker nicely.
- 11. Photos: Enclosed