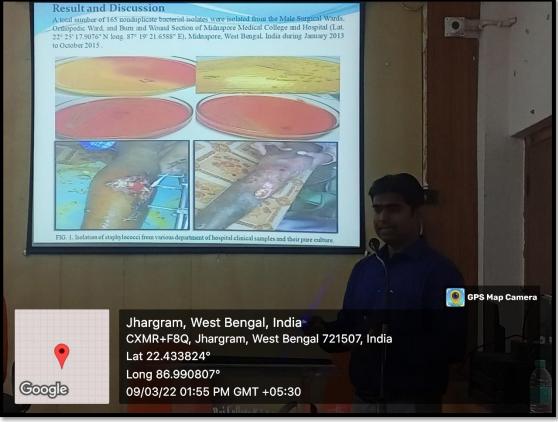

#### Session: 2021-2022

- 1. Seminar Date: 09.03.2022
- 2. Seminar Title: Staphylococcus aureus Biofilm formation and Antimicrobial resistance
- 3. Date and Time: 09.03.2022 (Wednesday) 1 PM
- 4. Venue: College Auditorium
- Resource Person: Dr. Amit Karmakar, Assistant Professor, Department of Physiology, Tamralipta Mahavidyalaya, Tamluk, Purba Medinipur, West Bengal, Pin- 721636, India; Contact Number: 9800776582; Email ID: <u>a.karmakar@tmv.ac.in</u>
- 6. Official Invitation Letter: Enclosed
- 7. Official Notification along with Flyer: Enclosed
- 8. Total Number of Participants: 34
- 9. Objectives of the Seminar: The seminar deals with microbiology in connection to bacteriology. It is a branch of bioscience where a part of microbiology deals with the identification, study, and cultivation of bacteria and with their applications in medicine, agriculture, industry, and biotechnology. This seminar aimed for the undergraduate students for enhancement of their knowledge as well as making interest in this field of bioscience. This presentation emphasizes ability of biofilm formation among the clinical isolates of the bacteria named *Staphylococcuys aureus* and their antibiotics resistance pattern. The flyer was displayed in the College common area so that teachers, students from various departments and other institutional staff can join to enjoy the seminar.
- 10. Outcome of the Seminar: The seminar was completed successfully. The speaker nicely demonstrated his work in front of the audience where he delivered his speech in bilingual manner for the better understanding of the students. The students of semester II from BSc. Bioscience General along with the students form other various Arts departments enjoyed this lecture. Many Teachers were also present along with other staff members. Total 41 participants were present. It was continued for almost 1 and half hour. After the lecture session is over students interacted with the speaker and this interaction session was very much enjoyed by the speaker.
- 11. Photos: Enclosed