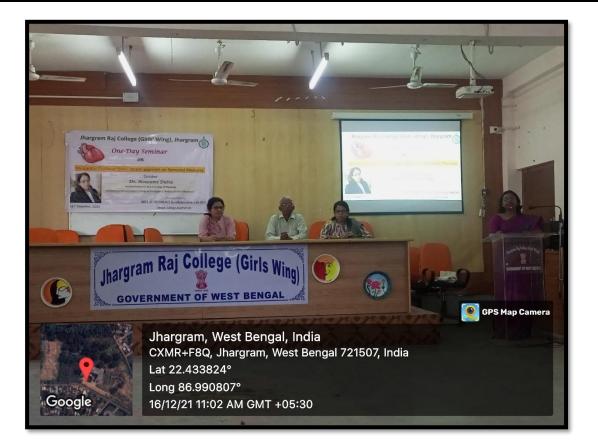

#### NOTIFICATION

The Department of Physiology in collaboration with IQAC, JRCGW is going to organize One-Day Seminar entitled *"Myocardial Oxidative Stress: recent approach on Remedial Measures"* on 16<sup>th</sup> December, 2021 from 11 AM at College auditorium.

#### Sub: Invitation to grace the one-day seminar as esteemed guest speaker

Madam,

I have the honour to inform you that Department of Physiology in collaboration with IQAC, JRCGW is going to organize One-Day Seminar entitled *"Myocardial Oxidative Stress: recent approach on Remedial Measures"* on 16<sup>th</sup> December, 2021 from 11 AM at College auditorium.

#### Session: 2021-2022

- 1. Seminar Date: 16.12.2021
- 2. Seminar Title: Myocardial Oxidative Stress: recent approach on Remedial Measures
- 3. Date and Time: 16.12.2021 (Thursday) 11 AM
- 4. Venue: College Auditorium
- Resource Person: Dr. Mousumi Dutta, Assistant Professor in W. B. E. S., Department of Physiology, Government General Degree College at Kharagpur-II, Ambigeria, Madpur, Paschim Medinipur, West Bengal, Pin- 721149, India; Contact Number: 9874693128; Email ID: <u>duttamousumi10@gmail.com</u>
- 6. Official Invitation Letter: Enclosed
- 7. Official Notification along with Flyer: Enclosed
- 8. Total Number of Participants: 44
- 9. Objectives of the Seminar: The seminar deals with oxidative stress and remedy. Oxidative stress occurs when Reactive Oxygen Species (ROS) production exceeds the buffering capacity of the antioxidant defense systems, leading to cellular and molecular abnormalities, ultimately resulting in cardiac dysfunction. The heart is one of the major organs affected by ROS. This seminar aimed for the undergraduate students for enhancement of their knowledge as well as making interest in this area. This presentation emphasizes Myocardial Oxidative Stress and related Remedial measures. The flyer was displayed in the College common area so that teachers, students from various departments and other institutional staff can join to enjoy the seminar.
- 10. Outcome of the Seminar: The seminar was completed successfully. The speaker nicely demonstrated her work in front of the audience where she delivered her speech in bilingual manner for the better understanding of the students. The students of semester I from BSc. Bioscience General along with the students form other various Arts departments enjoyed this lecture. Many Teachers were also present along with other staff members. Total 51 participants were attended. It was continued for almost an hour. After the lecture session is over students interacted with the speaker nicely.
- 11. Photos: Enclosed