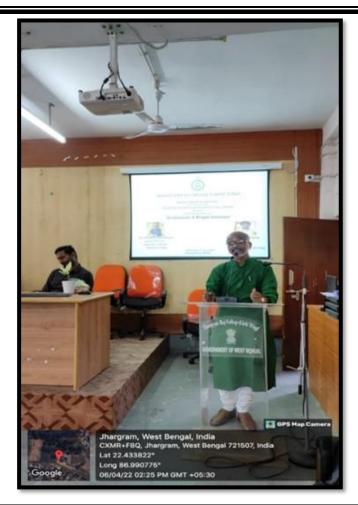

#### 01/12/2021

This is for the information of all concerned that the Department of English in collaboration with Internal Quality Assurance Cell, JRCGW has organised a One-Day Seminar titled "Shakespeare: The Man, The Lover, The Poet" on 4<sup>th</sup> December, 2021 from 2 PM - 4 PM in the College Auditorium. All faculty members and students are cordially welcome to attend the programme and participate in an interactive session, after the resource person has delivered the talk, to make the event a success. A poster containing the relevant details has been attached herewith for your perusal.

Sir,

Sub: Invitation as Resource Person for a One-Day Seminar on "Shakespeare: The Man, The Lover, The Poet"

On behalf of the Department of English & IQAC, Jhargram Raj College (Girls' Wing), it gives us immense pleasure to invite you as an esteemed Guest Speaker to address our students for a seminar titled "Shakespeare: The Man, The Lover, The Poet" organised by the Department of English on 4th December, 2021, Saturday from 2 PM – 4 PM in the college auditorium.