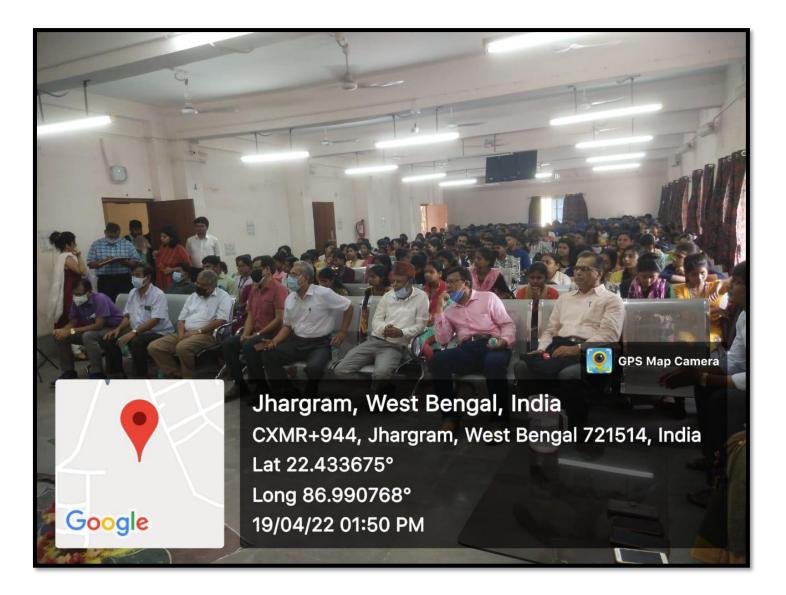

## **JHARGRAM RAJ COLLEGE (GIRLS' WING)**

P.O.- Jhargram :: Dist-Jhargram :: PIN-721507 :: Ph: 03221299907

**<u>Pictures of the Seminar</u>** 

## JHARGRAM RAJ COLLEGE (GIRLS' WING)

P.O.- Jhargram :: Dist-Jhargram :: PIN-721507 :: Ph: 03221299907

**Pictures of the Seminar** 