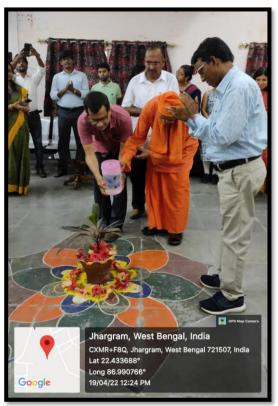

|  |  |

rls' Wind (Govt. of West F Jhargra -72150



**JHARGRAM RAJ COLLEGE (GIRLS' WING)** 

P.O.- Jhargram :: Dist-Jhargram :: PIN-721507 :: Ph: 03221299907







Officer-In-Charge gram Raj College (Girls' Wing (Govt. of West Bengal) Jhargram-721507



# JHARGRAM RAJ COLLEGE (GIRLS' WING)

P.O.- Jhargram :: Dist-Jhargram :: PIN-721507 :: Ph: 03221299907



**Pictures of the Seminar** 





•

#### GOVERNMENT OF WEST BENGAL Office of the Principal

# JHARGRAM RAJ COLLEGE (GIRLS' WING)

P.O.- Jhargram :: Dist-Jhargram :: PIN-721507 :: Ph: 03221299907

#### WORKSHOP ON MIND MANAGEMENT

Organised by

#### SADHU RAM CHAND MURMU UNIVERSITY OF JHARGRAM

&

#### JHARGRAM RAJ COLLEGE GIRLS' WING

Attendance Sheet

#### Date: 19.04.2022

| Serial    | Name              | Department                                    | Institution             |
|-----------|-------------------|-----------------------------------------------|-------------------------|
|