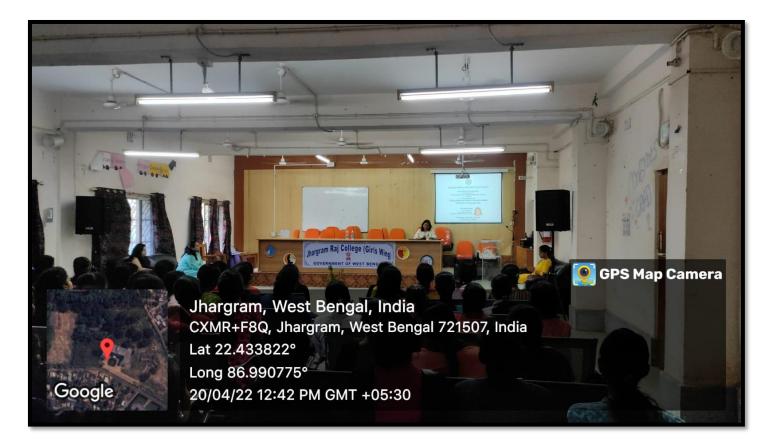

## **JHARGRAM RAJ COLLEGE (GIRLS' WING)**

P.O.- Jhargram :: Dist-Jhargram :: PIN-721507 :: Ph: 03221299907

**<u>Pictures of the Seminar</u>** 

## JHARGRAM RAJ COLLEGE (GIRLS' WING)

P.O.- Jhargram :: Dist-Jhargram :: PIN-721507 :: Ph: 03221299907

**Pictures of the Seminar** 