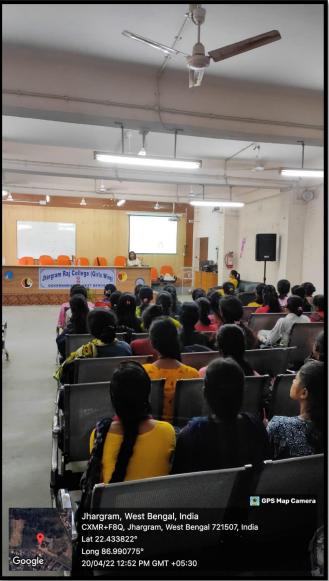

## **JHARGRAM RAJ COLLEGE (GIRLS' WING)**

P.O.- Jhargram :: Dist-Jhargram :: PIN-721507 :: Ph: 03221299907

**<u>Pictures of the Seminar</u>** 

## JHARGRAM RAJ COLLEGE (GIRLS' WING)

P.O.- Jhargram :: Dist-Jhargram :: PIN-721507 :: Ph: 03221299907

**Pictures of the Seminar** 