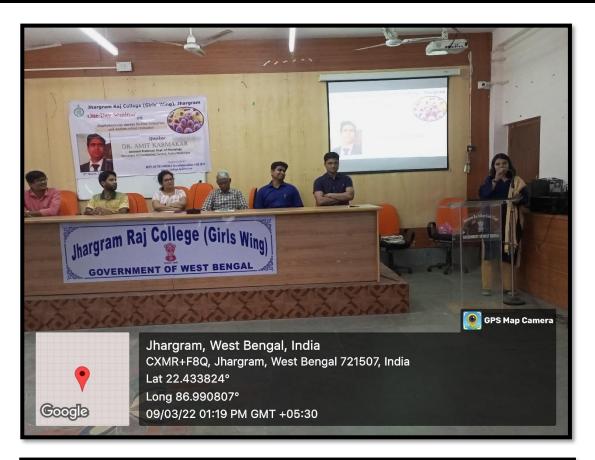

## JHARGRAM RAJ COLLEGE (GIRLS' WING)

P.O.- Jhargram :: Dist-Jhargram :: PIN-721507 :: Ph: 03221299907

**Pictures of the Seminar** 

# JHARGRAM RAJ COLLEGE (GIRLS' WING)

P.O.- Jhargram :: Dist-Jhargram :: PIN-721507 :: Ph: 03221299907

|                   | Government of West Bengal          |                                 |                            |                |  |  |
|-------------------|------------------------------------|---------------------------------|----------------------------|----------------|--|--|
| J                 | hargram Raj Co                     | llege (Girls'                   | Wing), Jha                 | argram         |  |  |
|                   | (                                  | One-Day Seminar                 |                            |                |  |  |
| "Ct 1 1           | OCCUS aureus Biofil                | on                              |                            |                |  |  |
| Name              |                                    | nue: College auditorium Speaker | Da                         | te: 09.03.2022 |  |  |
| Dr. Amit Karmakar | Affiliation<br>Assistant Professor | Ph. No.                         | Email ID                   | Signature      |  |  |
|                   | Department of Physiology           | 9800776582                      | a. Kasmakas Q<br>tmv.ac.in | Amil Hormakar. |  |  |
|                   | Tamralipta Mahavidyalaya           | 1000010002                      | +mil as in                 | The nutriana   |  |  |