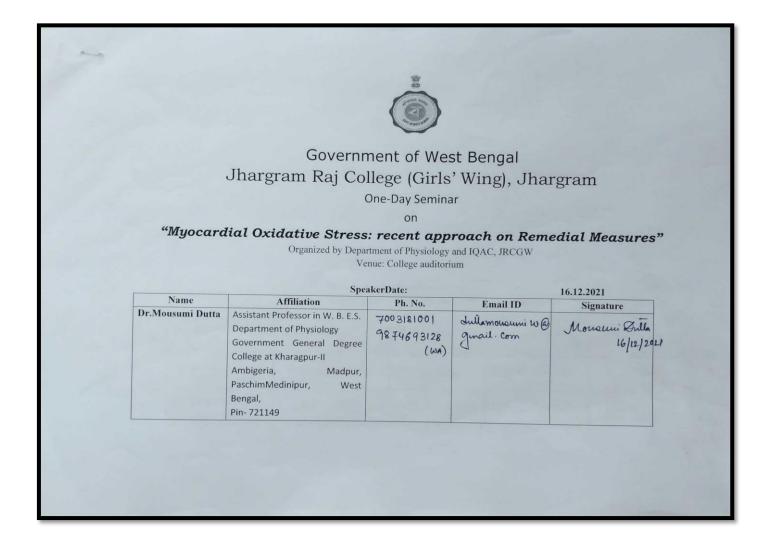

## **Notice of the Seminar**

GOVERNMENT OF WEST BENGAL Office of the Principal Jhargram Raj College (Girls' Wing) P.O.-JhargramDist-JhargramPIN-721507 Ph: 03221299907

To, Dr.Mousumi Dutta Assistant Professor in W. B. E.S. Department of Physiology Government General Degree College at Kharagpur-II Ambigeria, Madpur, PaschimMedinipur, West Bengal, Pin- 721149

#### Session: 2021-2022

- 1. Seminar Date: 16.12.2021
- 2. Seminar Title: Myocardial Oxidative Stress: recent approach on Remedial Measures
- 3. Date and Time: 16.12.2021 (Thursday) 11 AM
- 4. Venue: College Auditorium
- Resource Person: Dr. Mousumi Dutta, Assistant Professor in W. B. E. S., Department of Physiology, Government General Degree College at Kharagpur-II, Ambigeria, Madpur, Paschim Medinipur, West Bengal, Pin- 721149, India; Contact Number: 9874693128; Email ID: <u>duttamousumi10@gmail.com</u>
- 6. Official Invitation Letter: Enclosed
- 7. Official Notification along with Flyer: Enclosed
- 8. Total Number of Participants: 44
- 9. Objectives of the Seminar: The seminar deals with oxidative stress and remedy. Oxidative stress occurs when Reactive Oxygen Species (ROS) production exceeds the buffering capacity of the antioxidant defense systems, leading to cellular and molecular abnormalities, ultimately resulting in cardiac dysfunction. The heart is one of the major organs affected by ROS. This seminar aimed for the undergraduate students for enhancement of their knowledge as well as making interest in this area. This presentation emphasizes Myocardial Oxidative Stress and related Remedial measures. The flyer was displayed in the College common area so that teachers, students from various departments and other institutional staff can join to enjoy the seminar.
- 10. Outcome of the Seminar: The seminar was completed successfully. The speaker nicely demonstrated her work in front of the audience where she delivered her speech in bilingual manner for the better understanding of the students. The students of semester I from BSc. Bioscience General along with the students form other various Arts departments enjoyed this lecture. Many Teachers were also present along with other staff members. Total 51 participants were attended. It was continued for almost an hour. After the lecture session is over students interacted with the speaker nicely.
- 11. Photos: Enclosed