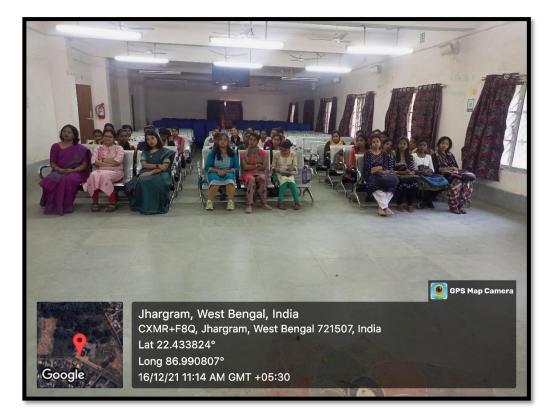

#### Session: 2021-2022

- 1. Seminar Date: 16.12.2021
- 2. Seminar Title: Myocardial Oxidative Stress: recent approach on Remedial Measures
- 3. Date and Time: 16.12.2021 (Thursday) 11 AM
- 4. Venue: College Auditorium
- Resource Person: Dr. Mousumi Dutta, Assistant Professor in W. B. E. S., Department of Physiology, Government General Degree College at Kharagpur-II, Ambigeria, Madpur, Paschim Medinipur, West Bengal, Pin- 721149, India; Contact Number: 9874693128; Email ID: <u>duttamousumi10@gmail.com</u>
- 6. Official Invitation Letter: Enclosed
- 7. Official Notification along with Flyer: Enclosed
- 8. Total Number of Participants: 44
- 9. Objectives of the Seminar: The seminar deals with oxidative stress and remedy. Oxidative stress occurs when Reactive Oxygen Species (ROS) production exceeds the buffering capacity of the antioxidant defense systems, leading to cellular and molecular abnormalities, ultimately resulting in cardiac dysfunction. The heart is one of the major organs affected by ROS. This seminar aimed for the undergraduate students for enhancement of their knowledge as well as making interest in this area. This presentation emphasizes Myocardial Oxidative Stress and related Remedial measures. The flyer was displayed in the College common area so that teachers, students from various departments and other institutional staff can join to enjoy the seminar.
- 10. Outcome of the Seminar: The seminar was completed successfully. The speaker nicely demonstrated her work in front of the audience where she delivered her speech in bilingual manner for the better understanding of the students. The students of semester I from BSc. Bioscience General along with the students form other various Arts departments enjoyed this lecture. Many Teachers were also present along with other staff members. Total 51 participants were attended. It was continued for almost an hour. After the lecture session is over students interacted with the speaker nicely.
- 11. Photos: Enclosed