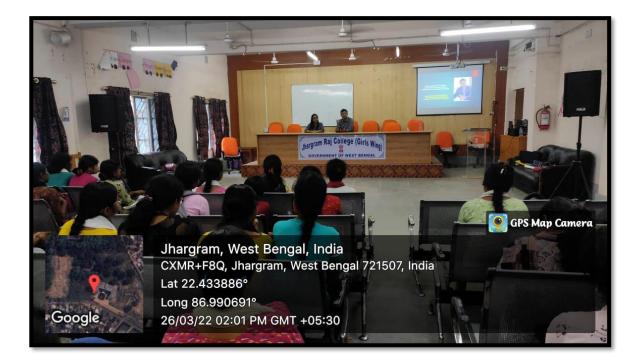

## **JHARGRAM RAJ COLLEGE (GIRLS' WING)**

P.O.- Jhargram :: Dist-Jhargram :: PIN-721507 :: Ph: 03221299907

**<u>Pictures of the Seminar</u>** 

## JHARGRAM RAJ COLLEGE (GIRLS' WING)

P.O.- Jhargram :: Dist-Jhargram :: PIN-721507 :: Ph: 03221299907

**Pictures of the Seminar** 