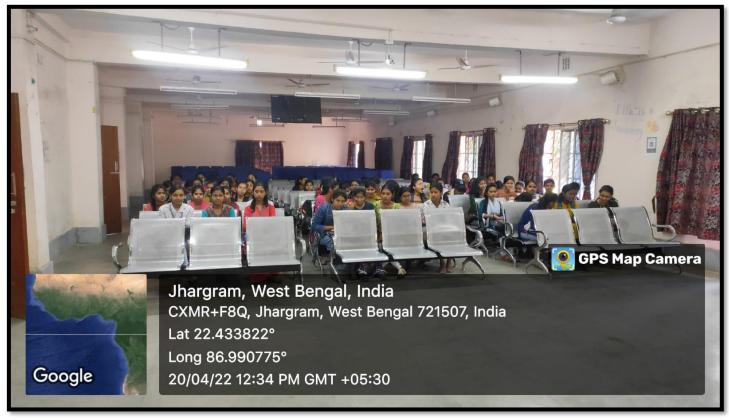

## **JHARGRAM RAJ COLLEGE (GIRLS' WING)**

P.O.- Jhargram :: Dist-Jhargram :: PIN-721507 :: Ph: 03221299907

**<u>Pictures of the Seminar</u>** 

## JHARGRAM RAJ COLLEGE (GIRLS' WING)

P.O.- Jhargram :: Dist-Jhargram :: PIN-721507 :: Ph: 03221299907

**Pictures of the Seminar** 