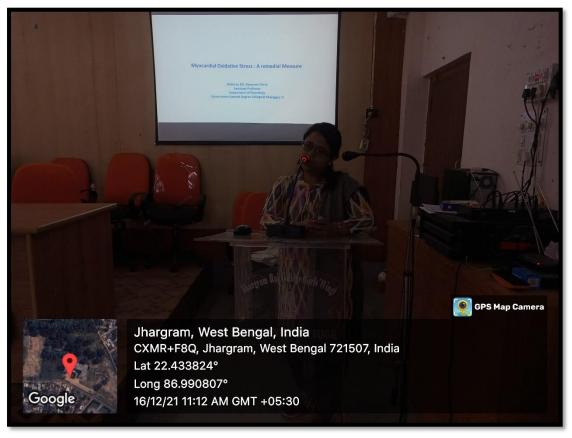

#### NOTIFICATION

The Department of Physiology in collaboration with IQAC, JRCGW is going to organize One-Day Seminar entitled *"Myocardial Oxidative Stress: recent approach on Remedial Measures"* on 16<sup>th</sup> December, 2021 from 11 AM at College auditorium.

#### Sub: Invitation to grace the one-day seminar as esteemed guest speaker

Madam,

I have the honour to inform you that Department of Physiology in collaboration with IQAC, JRCGW is going to organize One-Day Seminar entitled *"Myocardial Oxidative Stress: recent approach on Remedial Measures"* on 16<sup>th</sup> December, 2021 from 11 AM at College auditorium.

#### Session: 2021-2022

- 1. Seminar Date: 16.12.2021
- 2. Seminar Title: Myocardial Oxidative Stress: recent approach on Remedial Measures
- 3. Date and Time: 16.12.2021 (Thursday) 11 AM
- 4. Venue: College Auditorium
- Resource Person: Dr. Mousumi Dutta, Assistant Professor in W. B. E. S., Department of Physiology, Government General Degree College at Kharagpur-II, Ambigeria, Madpur, Paschim Medinipur, West Bengal, Pin- 721149, India; Contact Number: 9874693128; Email ID: <u>duttamousumi10@gmail.com</u>
- 6. Official Invitation Letter: Enclosed
- 7. Official Notification along with Flyer: Enclosed
- 8. Total Number of Participants: 44
- 9. Objectives of the Seminar: The seminar deals with oxidative stress and remedy. Oxidative stress occurs when Reactive Oxygen Species (ROS) production exceeds the buffering capacity of the antioxidant defense systems, leading to cellular and molecular abnormalities, ultimately resulting in cardiac dysfunction. The heart is one of the major organs affected by ROS. This seminar aimed for the undergraduate students for enhancement of their knowledge as well as making interest in this area. This presentation emphasizes Myocardial Oxidative Stress and related Remedial measures. The flyer was displayed in the College common area so that teachers, students from various departments and other institutional staff can join to enjoy the seminar.
- 10. Outcome of the Seminar: The seminar was completed successfully. The speaker nicely demonstrated her work in front of the audience where she delivered her speech in bilingual manner for the better understanding of the students. The students of semester I from BSc. Bioscience General along with the students form other various Arts departments enjoyed this lecture. Many Teachers were also present along with other staff members. Total 51 participants were attended. It was continued for almost an hour. After the lecture session is over students interacted with the speaker nicely.
- 11. Photos: Enclosed