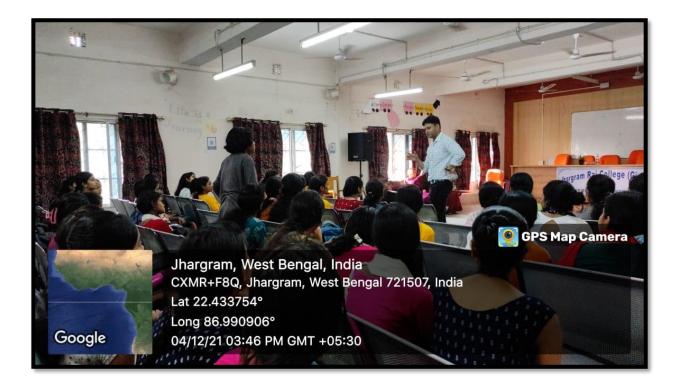

## JHARGRAM RAJ COLLEGE (GIRLS' WING)

P.O.- Jhargram :: Dist-Jhargram :: PIN-721507 :: Ph: 03221299907

**Pictures of the Seminar** 